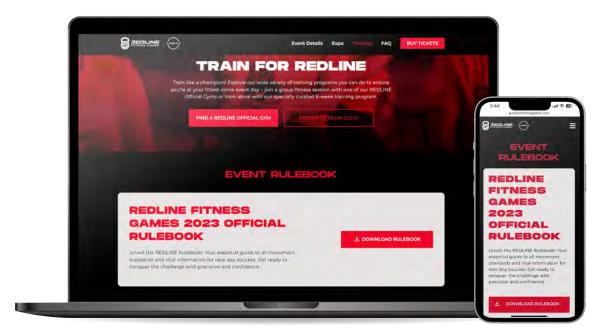

# SINGLES, DOUBLES OR TEAM RELAY: KNOW YOUR RULES!

Download the Official REDLINE Fitness Games 2023 Rulebook via our website now.

The Rulebook is a complete guide of all you need to know about the 12 workout stations as well as the event category rules (e.g. Doubles, Team Relay, etc).