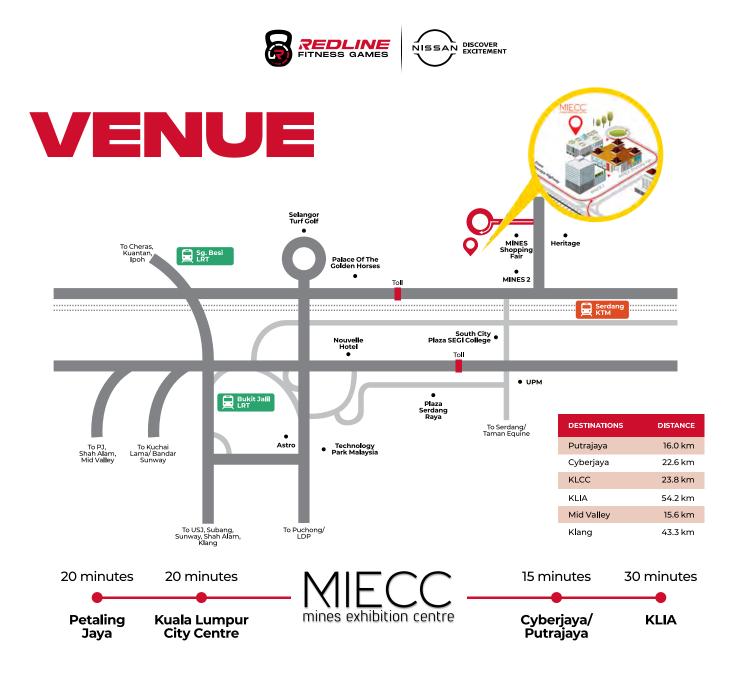

#### **PUBLIC TRANSPORT**

**KTM Commuter:** Serdang KTM Station **Bus Station:** Seri Kembanga Station **MRT:** MRT Serdang Jaya (PY33), MRT Line 2 for Sungai Buloh - Cyberjaya

#### **BY CAR**

You can enter "MIECC" onto Waze or Google Map for directions straight to the venue.

### **PUBLIC PARKING**

A fee of RM8.00 per entry will be charged for parking. Please note that the parking spots are limited and on a first-come, first-served basis.

#### **VIP PARKING**

If you are attending as a VIP guest, allocated parking is available. Please follow the signs to the VIP parking.