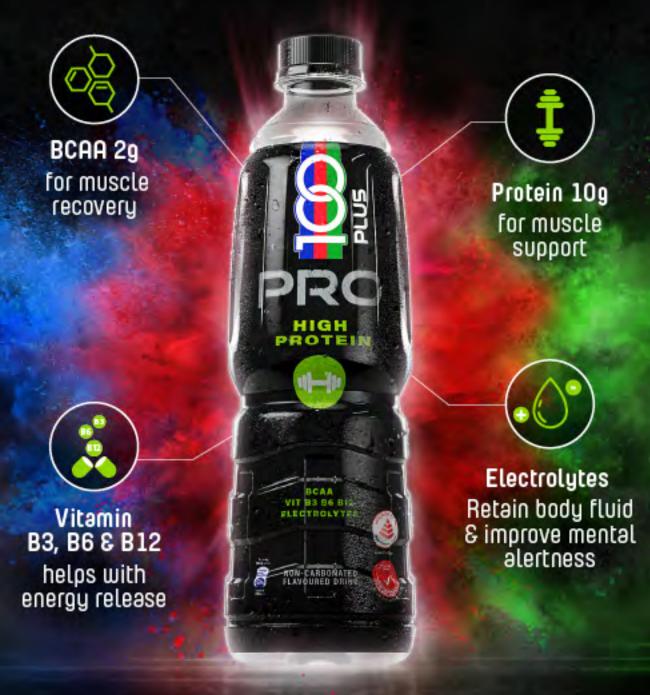

# ENHANCES PERFORMANCE & RECOVERY\*

Rehydrate | Recover\* | Re-energize

\*One serving of 100PLUS PRO High Protein contains 2g BCAA which helps muscle recovery. (Ref: Branched-Chain Amiro Acids (BCAAs), (2023). Sports Distitions Australia.