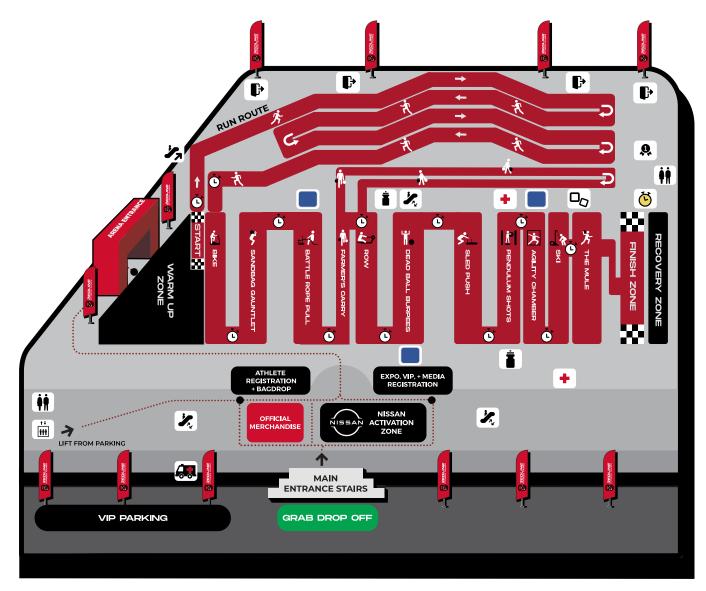

#### REDL LEVEL 1, MAIN HALL

## LEGEND

WATER/ISOTONIC **STATION** 

סי NAVARA ICE BATH **STATION** 

**CHECKPOINTS** 

AMBULANCE

#### **BAGGAGE & VALUABLES**

Leave your valuables at our bag drop, then head to the warm up area once you're close to your start time.

#### START ZONE

Ensure you're at the start zone 10 minutes before your allocated start time. If you're late, you'll not be allowed to participate, so please be on time.

### HYDRATION

There are 2 water stations on the course, and you can access them multiple times if needed. Drinks bottles are not recommended to be taken into the arena.

### TEAM RELAY

Study the transition zone locations so that each member of your team knows where to start.

### DOUBLES

Once in the arena, take note of the 'doubles zones' for stationary workout stations. This is where the non-working doubles partner must wait until they take over the station.